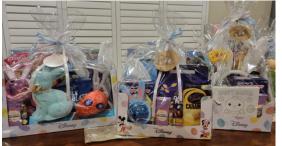

A massive thank you again to all the families who very generously donated to the Easter raffle. We were able to create lots of wonderful prizes for our lucky winners. We wish everyone a wonderful break and look forward to seeing you in term 2. Take care over the holidays!

Upper Swan Primary School P&C Fundraiser

Raffle Winners

1st Violet Rm 10 2nd Colton Rm 16 3rd Lewis Rm 9 Cam Rm 12 Dominic Rm 2 Sunny Rm 13 Maggie Rm 10 Eloise Rm 13 Abbie Rm 8 Valerie Ryder Rm 3

James Rm 10 Havana Rm 15 Octavius Rm 7 Matthias Rm 6 Sebastian Rm 5 Madison Rm 11 Alex Rm 5 Lila Rm 5 Reuben Rm 13 Cohen Rm 13

Thank you to all families who purchased tickets!!