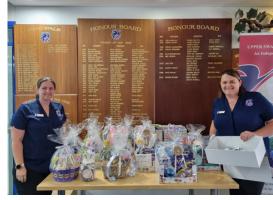

A massive thank you again to all the families who very generously donated to the Easter raffle. We were able to create lots of wonderful prizes for our lucky winners. We wish everyone a wonderful break and look forward to seeing you in term 2. Take care over the holidays!

Upper Swan Primary School P&C Fundraiser

Raffle Winners

1st Violet Rm 10 2nd Colton Rm 16 3rd Lewis Rm 9 Cam Rm 12 Dominic Rm 2 Sunny Rm 13 Maggie Rm 10 Eloise Rm 13 Abbie Rm 8 Valerie Ryder Rm 3

James Rm 10 Havana Rm 15 Octavius Rm 7 Matthias Rm 6 Sebastian Rm 5 Madison Rm 11 Alex Rm 5 Lila Rm 5 Reuben Rm 13 Cohen Rm 13

Thank you to all families who purchased tickets!!