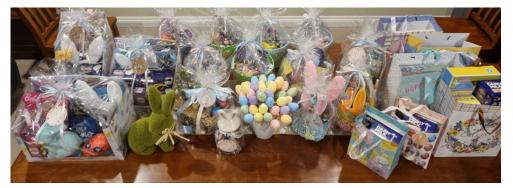

A massive thank you again to all the families who very generously donated to the Easter raffle. We were able to create lots of wonderful prizes for our lucky winners. We wish everyone a wonderful break and look forward to seeing you in term 2. Take care over the holidays!

Upper Swan Primary School P&C Fundraiser

Raffle Winners

1st Violet Rm 10 2nd Colton Rm 16 3rd Lewis Rm 9 Cam Rm 12 Dominic Rm 2 Sunny Rm 13 Maggie Rm 10 Eloise Rm 13 Abbie Rm 8 Valerie Ryder Rm 3

James Rm 10 Havana Rm 15 Octavius Rm 7 Matthias Rm 6 Sebastian Rm 5 Madison Rm 11 Alex Rm 5 Lila Rm 5 Reuben Rm 13 Cohen Rm 13

Thank you to all families who purchased tickets!!